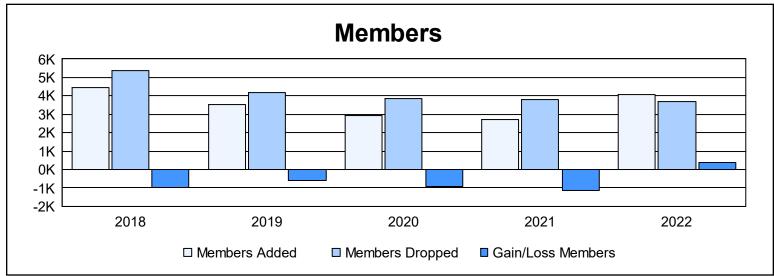

Multiple District 2 As of June 2022 Cumulative

| Year      | New<br>Clubs | Dropped<br>Clubs | Gain/<br>Loss<br>Clubs | New<br>Members | Charter<br>Members | Reinstate<br>Members | Transfer<br>Members | Total<br>Member<br>Added | Total<br>Members<br>Dropped | Gain/<br>Loss<br>Members |
|-----------|--------------|------------------|------------------------|----------------|--------------------|----------------------|---------------------|--------------------------|-----------------------------|--------------------------|
| 2017-2018 | 22           | 45               | -23                    | 3,371          | 720                | 167                  | 185                 | 4,443                    | 5,396                       | -953                     |
| 2018-2019 | 13           | 32               | -19                    | 2,732          | 472                | 166                  | 182                 | 3,552                    | 4,163                       | -611                     |
| 2019-2020 | 11           | 23               | -12                    | 2,222          | 380                | 138                  | 172                 | 2,912                    | 3,842                       | -930                     |
| 2020-2021 | 10           | 44               | -34                    | 2,160          | 277                | 133                  | 122                 | 2,692                    | 3,817                       | -1,125                   |
| 2021-2022 | 8            | 25               | -17                    | 3,370          | 287                | 269                  | 152                 | 4,078                    | 3,712                       | 366                      |
| Average   | 13           | 34               | -21                    | 2,771          | 427                | 175                  | 163                 | 3,535                    | 4,186                       | -651                     |