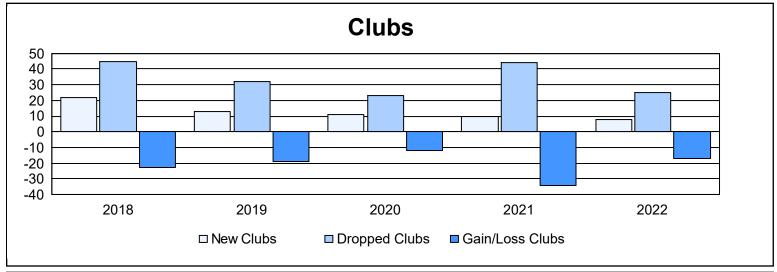

Multiple District 2 As of June 2022 Cumulative

| Year      | New<br>Clubs | Dropped<br>Clubs | Gain/<br>Loss<br>Clubs | New<br>Members | Charter<br>Members | Reinstate<br>Members | Transfer<br>Members | Total<br>Member<br>Added | Total<br>Members<br>Dropped | Gain/<br>Loss<br>Members |
|-----------|--------------|------------------|------------------------|----------------|--------------------|----------------------|---------------------|--------------------------|-----------------------------|--------------------------|
| 2017-2018 | 22           | 45               | -23                    | 3,371          | 720                | 167                  | 185                 | 4,443                    | 5,396                       | -953                     |
| 2018-2019 | 13           | 32               | -19                    | 2,732          | 472                | 166                  | 182                 | 3,552                    | 4,163                       | -611                     |
| 2019-2020 | 11           | 23               | -12                    | 2,222          | 380                | 138                  | 172                 | 2,912                    | 3,842                       | -930                     |
| 2020-2021 | 10           | 44               | -34                    | 2,160          | 277                | 133                  | 122                 | 2,692                    | 3,817                       | -1,125                   |
| 2021-2022 | 8            | 25               | -17                    | 3,370          | 287                | 269                  | 152                 | 4,078                    | 3,712                       | 366                      |
| Average   | 13           | 34               | -21                    | 2,771          | 427                | 175                  | 163                 | 3,535                    | 4,186                       | -651                     |